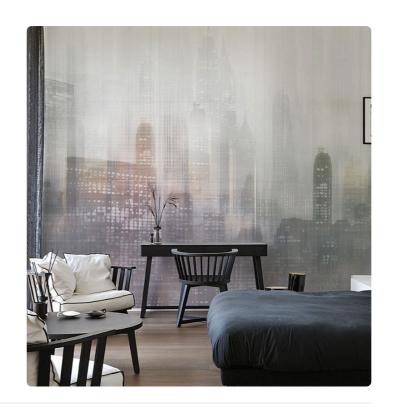

## **TORONTO GREY**

Collection JV 202 MURALS DECOR

## Description

JV 202 Murals Decor collection offers a wide selection of decorative murals to furnish and give the environment a unique atmosphere and personalized style. A proposal full of new subjects that adopts a breakdown system that is a cornerstone of the collection, for ease of choice and application. Metropolis lit up by the lights of skyscrapers, which is reflected on glass creating a play of shadows and undefined silhouettes. In the silver-based versions, the city skyline is accentuated by the contrast between the metallic of the sky and the matte of the buildings.