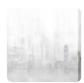

## Description

JV 202 Murals Decor collection offers a wide selection of decorative murals to furnish and give the environment a unique atmosphere and personalized style. A proposal full of new subjects that adopts a breakdown system that is a cornerstone of the collection, for ease of choice and application. Metropolis lit up by the lights of skyscrapers, which is reflected on glass creating a play of shadows and undefined silhouettes. In the silver-based versions, the city skyline is accentuated by the contrast between the metallic of the sky and the matte of the buildings.