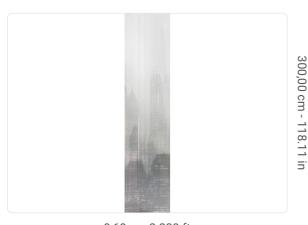

0,68 m - 2.230 ft

## Technical specifications

SKU Width Length Composition Sold by Match Vertical repeat Fire rating

Strippability Paste Washability 41394

0,68 m - 2.230 ft 3,00 m - 9.84 ft

VINYI

PANEL - CM 68 L X 300 H

NO REPETITION 300,00 cm - 118.11 in