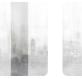

## Description

JV 202 Murals Decor collection offers a wide selection of decorative murals to furnish and give the environment a unique atmosphere and personalized style. A proposal full of new subjects that adopts a breakdown system that is a cornerstone of the collection, for ease of choice and application. Metropolis lit up by the lights of skyscrapers, which is reflected on glass creating a play of shadows and undefined silhouettes. In the silver-based versions, the city skyline is accentuated by the contrast between the metallic of the sky and the matte of the buildings.