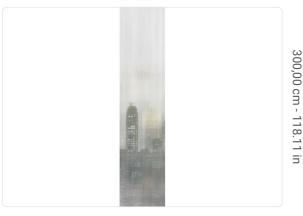

## Technical specifications

Width Length Composition Sold by Match Vertical repeat Fire rating Strippability

Paste Washability

SKU

41395

0,68 m - 2.230 ft 3,00 m - 9.84 ft VINYI

PANEL - CM 68 L X 300 H

NO REPETITION 300,00 cm - 118.11 in