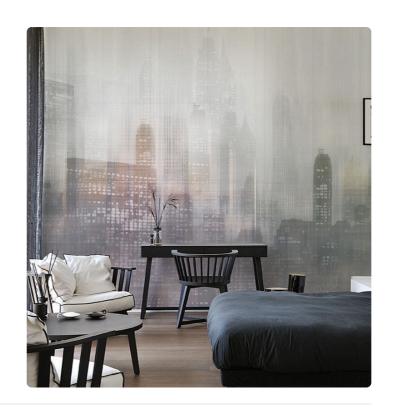

## **TORONTO GREY**

Collection JV 202 MURALS DECOR

## Description

JV 202 Murals Decor collection offers a wide selection of decorative murals to furnish and give the environment a unique atmosphere and personalized style. A proposal full of new subjects that adopts a breakdown system that is a cornerstone of the collection, for ease of choice and application. Metropolis lit up by the lights of skyscrapers, which is reflected on glass creating a play of shadows and undefined silhouettes. In the silver-based versions, the city skyline is accentuated by the contrast between the metallic of the sky and the matte of the buildings.