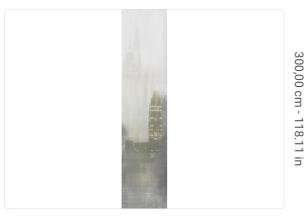

0,68 m - 2.230 ft

## Technical specifications

SKU 41396 Width 0,68 m - 2.230 ft Length 3,00 m - 9.84 ft Composition VINYI Sold by PANEL - CM 68 L X 300 H Match NO REPETITION 300,00 cm - 118.11 in Vertical repeat

B-S2,D0 Fire rating STRIPPABLE Strippability Paste PASTE THE WALL Washability EXTRA WASHABLE