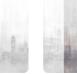

## Description

JV 202 Murals Decor collection offers a wide selection of decorative murals to furnish and give the environment a unique atmosphere and personalized style. A proposal full of new subjects that adopts a breakdown system that is a cornerstone of the collection, for ease of choice and application. Metropolis lit up by the lights of skyscrapers, which is reflected on glass creating a play of shadows and undefined silhouettes. In the silver-based versions, the city skyline is accentuated by the contrast between the metallic of the sky and the matte of the buildings.