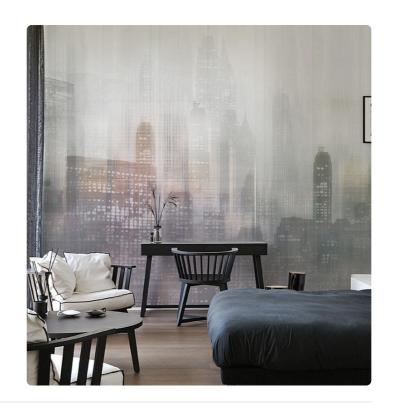

## **TORONTO GREY**

Collection JV 202 MURALS DECOR

## Description

JV 202 Murals Decor collection offers a wide selection of decorative murals to furnish and give the environment a unique atmosphere and personalized style. A proposal full of new subjects that adopts a breakdown system that is a cornerstone of the collection, for ease of choice and application. Metropolis lit up by the lights of skyscrapers, which is reflected on glass creating a play of shadows and undefined silhouettes. In the silver-based versions, the city skyline is accentuated by the contrast between the metallic of the sky and the matte of the buildings.