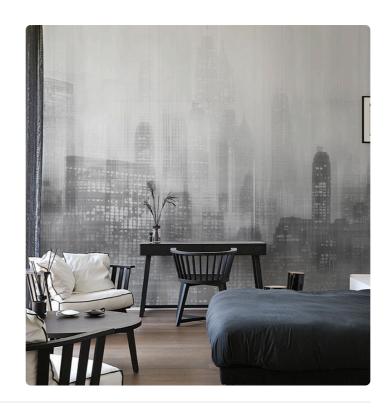

### Description

JV 202 Murals Decor collection offers a wide selection of decorative murals to furnish and give the environment a unique atmosphere and personalized style. A proposal full of new subjects that adopts a breakdown system that is a cornerstone of the collection, for ease of choice and application. Metropolis lit up by the lights of skyscrapers, which is reflected on glass creating a play of shadows and undefined silhouettes. In the silver-based versions, the city skyline is accentuated by the contrast between the metallic of the sky and the matte of the buildings.