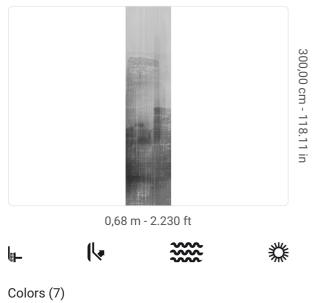

## **Technical specifications**

SKU Width Length Composition Sold by Match Vertical repeat Fire rating Strippability Paste Washability

41401 0,68 m - 2.230 ft 3,00 m - 9.84 ft METALLIZED VINYL PANEL - CM 68 L X 300 H NO REPETITION 300,00 cm - 118.11 in B-S2,D0 STRIPPABLE PASTE THE WALL EXTRA WASHABLE