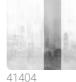

## Description

JV 202 Murals Decor collection offers a wide selection of decorative murals to furnish and give the environment a unique atmosphere and personalized style. A proposal full of new subjects that adopts a breakdown system that is a cornerstone of the collection, for ease of choice and application. Metropolis lit up by the lights of skyscrapers, which is reflected on glass creating a play of shadows and undefined silhouettes. In the silver-based versions, the city skyline is accentuated by the contrast between the metallic of the sky and the matte of the buildings.