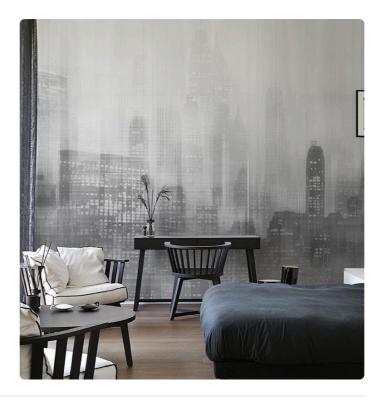

## Description

JV 202 Murals Decor collection offers a wide selection of decorative murals to furnish and give the environment a unique atmosphere and personalized style. A proposal full of new subjects that adopts a breakdown system that is a cornerstone of the collection, for ease of choice and application. Metropolis lit up by the lights of skyscrapers, which is reflected on glass creating a play of shadows and undefined silhouettes. In the silver-based versions, the city skyline is accentuated by the contrast between the metallic of the sky and the matte of the buildings.