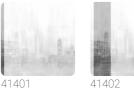

## Description

JV 202 Murals Decor collection offers a wide selection of decorative murals to furnish and give the environment a unique atmosphere and personalized style. A proposal full of new subjects that adopts a breakdown system that is a cornerstone of the collection, for ease of choice and application. Metropolis lit up by the lights of skyscrapers, which is reflected on glass creating a play of shadows and undefined silhouettes. In the silver-based versions, the city skyline is accentuated by the contrast between the metallic of the sky and the matte of the buildings.

## **Technical specifications**

SKU Width Length Composition Sold by Match Vertical repeat Fire rating Strippability Paste Washability

41401 0,68 m - 2.230 ft 3,00 m - 9.84 ft METALLIZED VINYL PANEL - CM 68 L X 300 H NO REPETITION 300,00 cm - 118.11 in B-S2,D0 STRIPPABLE PASTE THE WALL EXTRA WASHABLE