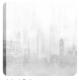

## Description

JV 202 Murals Decor collection offers a wide selection of decorative murals to furnish and give the environment a unique atmosphere and personalized style. A proposal full of new subjects that adopts a breakdown system that is a cornerstone of the collection, for ease of choice and application. Metropolis lit up by the lights of skyscrapers, which is reflected on glass creating a play of shadows and undefined silhouettes. In the silver-based versions, the city skyline is accentuated by the contrast between the metallic of the sky and the matte of the buildings.