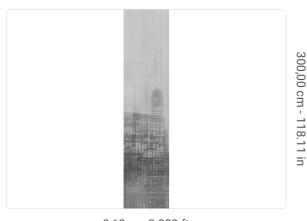

0,68 m - 2.230 ft

## Technical specifications

SKU Width Length Composition Sold by Match Vertical repeat Fire rating Strippability Paste

Washability

41402 0,68 m - 2.230 ft 3,00 m - 9.84 ft METALLIZED VINYL PANEL - CM 68 L X 300 H NO REPETITION 300,00 cm - 118.11 in B-S2,D0 STRIPPABLE PASTE THE WALL EXTRA WASHABLE