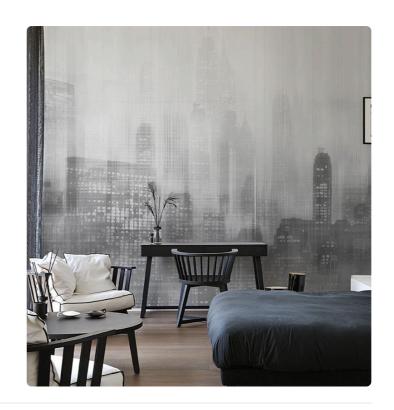

## TORONTO BLACK

Collection JV 202 MURALS DECOR

## Description

JV 202 Murals Decor collection offers a wide selection of decorative murals to furnish and give the environment a unique atmosphere and personalized style. A proposal full of new subjects that adopts a breakdown system that is a cornerstone of the collection, for ease of choice and application. Metropolis lit up by the lights of skyscrapers, which is reflected on glass creating a play of shadows and undefined silhouettes. In the silver-based versions, the city skyline is accentuated by the contrast between the metallic of the sky and the matte of the buildings.