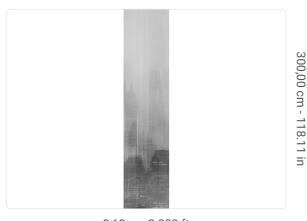

0,68 m - 2.230 ft

## Technical specifications

SKU Width Length Composition Sold by Match Vertical repeat Fire rating Strippability Paste Washability

41404 0,68 m - 2.230 ft 3,00 m - 9.84 ft METALLIZED VINYL PANEL - CM 68 L X 300 H NO REPETITION 300,00 cm - 118.11 in B-S2,D0 STRIPPABLE PASTE THE WALL EXTRA WASHABLE