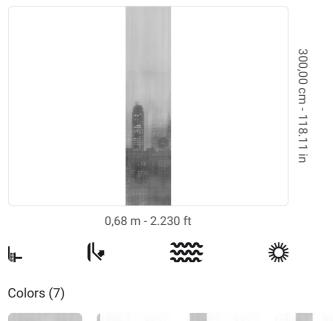

## **Technical specifications**

SKU Width Length Composition Sold by Match Vertical repeat Fire rating Strippability Paste Washability

41405 0,68 m - 2.230 ft 3,00 m - 9.84 ft METALLIZED VINYL PANEL - CM 68 L X 300 H NO REPETITION 300,00 cm - 118.11 in B-S2,D0 STRIPPABLE PASTE THE WALL EXTRA WASHABLE