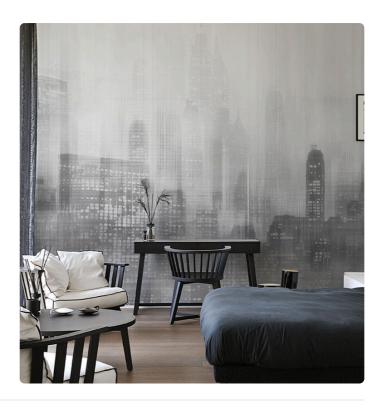

## **TORONTO BLACK**

Collection JV 202 MURALS DECOR

## Description

JV 202 Murals Decor collection offers a wide selection of decorative murals to furnish and give the environment a unique atmosphere and personalized style. A proposal full of new subjects that adopts a breakdown system that is a cornerstone of the collection, for ease of choice and application. Metropolis lit up by the lights of skyscrapers, which is reflected on glass creating a play of shadows and undefined silhouettes. In the silver-based versions, the city skyline is accentuated by the contrast between the metallic of the sky and the matte of the buildings.