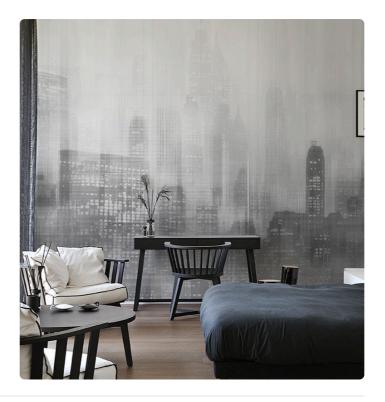

## Description

JV 202 Murals Decor collection offers a wide selection of decorative murals to furnish and give the environment a unique atmosphere and personalized style. A proposal full of new subjects that adopts a breakdown system that is a cornerstone of the collection, for ease of choice and application. Metropolis lit up by the lights of skyscrapers, which is reflected on glass creating a play of shadows and undefined silhouettes. In the silver-based versions, the city skyline is accentuated by the contrast between the metallic of the sky and the matte of the buildings.