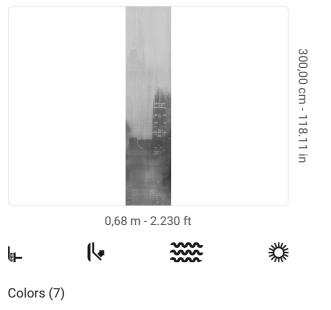

## **Technical specifications**

SKU Width Length Composition Sold by Match Vertical repeat Fire rating Strippability Paste Washability

41406 0,68 m - 2.230 ft 3,00 m - 9.84 ft METALLIZED VINYL PANEL - CM 68 L X 300 H NO REPETITION 300,00 cm - 118.11 in B-S2,D0 STRIPPABLE PASTE THE WALL EXTRA WASHABLE