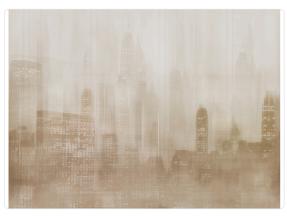

## Description

JV 202 Murals Decor collection offers a wide selection of decorative murals to furnish and give the environment a unique atmosphere and personalized style. A proposal full of new subjects that adopts a breakdown system that is a cornerstone of the collection, for ease of choice and application. Metropolis lit up by the lights of skyscrapers, which is reflected on glass creating a play of shadows and undefined silhouettes. In the silver-based versions, the city skyline is accentuated by the contrast between the metallic of the sky and the matte of the buildings.