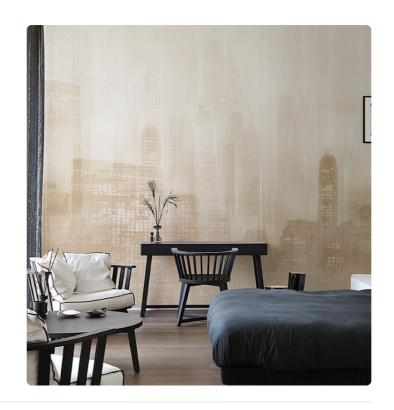

## Description

JV 202 Murals Decor collection offers a wide selection of decorative murals to furnish and give the environment a unique atmosphere and personalized style. A proposal full of new subjects that adopts a breakdown system that is a cornerstone of the collection, for ease of choice and application. Metropolis lit up by the lights of skyscrapers, which is reflected on glass creating a play of shadows and undefined silhouettes. In the silver-based versions, the city skyline is accentuated by the contrast between the metallic of the sky and the matte of the buildings.