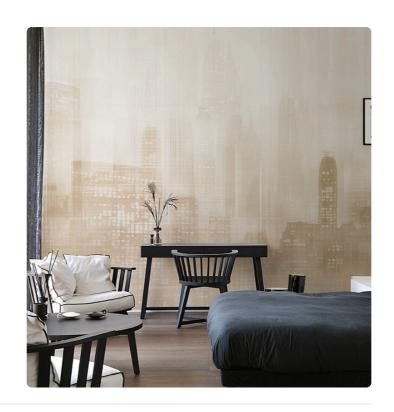

### Description

JV 202 Murals Decor collection offers a wide selection of decorative murals to furnish and give the environment a unique atmosphere and personalized style. A proposal full of new subjects that adopts a breakdown system that is a cornerstone of the collection, for ease of choice and application. Metropolis lit up by the lights of skyscrapers, which is reflected on glass creating a play of shadows and undefined silhouettes. In the silver-based versions, the city skyline is accentuated by the contrast between the metallic of the sky and the matte of the buildings.