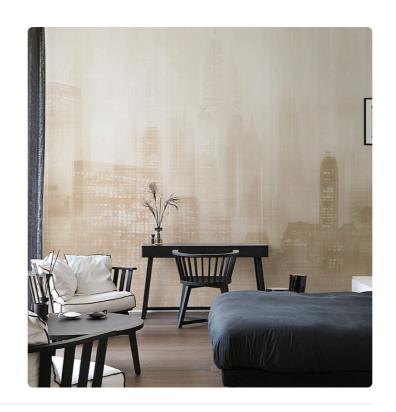

## **TORONTO GOLD**

Collection JV 202 MURALS DECOR

## Description

JV 202 Murals Decor collection offers a wide selection of decorative murals to furnish and give the environment a unique atmosphere and personalized style. A proposal full of new subjects that adopts a breakdown system that is a cornerstone of the collection, for ease of choice and application. Metropolis lit up by the lights of skyscrapers, which is reflected on glass creating a play of shadows and undefined silhouettes. In the silver-based versions, the city skyline is accentuated by the contrast between the metallic of the sky and the matte of the buildings.