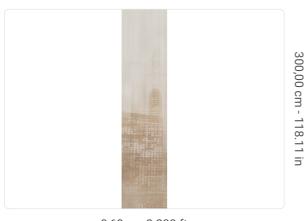

0,68 m - 2.230 ft

## Technical specifications

SKU Width Length Composition Sold by Match Vertical repeat Fire rating Strippability Paste

Washability

41412 0,68 m - 2.230 ft 3,00 m - 9.84 ft METALLIZED VINYL PANEL - CM 68 L X 300 H NO REPETITION 300,00 cm - 118.11 in B-S2,D0 STRIPPABLE PASTE THE WALL EXTRA WASHABLE