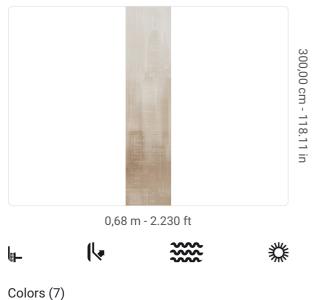

## **Technical specifications**

SKU Width Length Composition Sold by Match Vertical repeat Fire rating Strippability Paste Washability 41413 0,68 m - 2.230 ft 3,00 m - 9.84 ft METALLIZED VINYL PANEL - CM 68 L X 300 H NO REPETITION 300,00 cm - 118.11 in B-S2,D0 STRIPPABLE PASTE THE WALL EXTRA WASHABLE