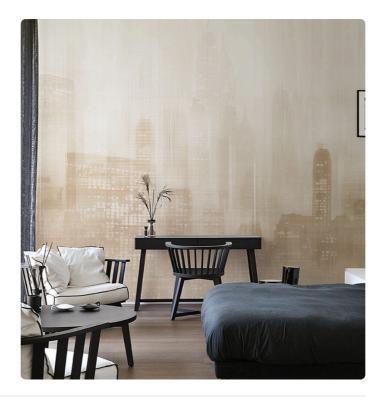

## Description

JV 202 Murals Decor collection offers a wide selection of decorative murals to furnish and give the environment a unique atmosphere and personalized style. A proposal full of new subjects that adopts a breakdown system that is a cornerstone of the collection, for ease of choice and application. Metropolis lit up by the lights of skyscrapers, which is reflected on glass creating a play of shadows and undefined silhouettes. In the silver-based versions, the city skyline is accentuated by the contrast between the metallic of the sky and the matte of the buildings.