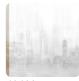

## Description

JV 202 Murals Decor collection offers a wide selection of decorative murals to furnish and give the environment a unique atmosphere and personalized style. A proposal full of new subjects that adopts a breakdown system that is a cornerstone of the collection, for ease of choice and application. Metropolis lit up by the lights of skyscrapers, which is reflected on glass creating a play of shadows and undefined silhouettes. In the silver-based versions, the city skyline is accentuated by the contrast between the metallic of the sky and the matte of the buildings.