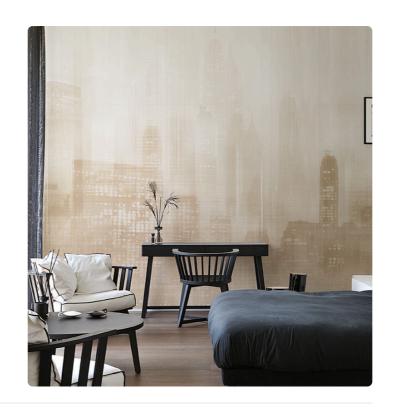

## Description

JV 202 Murals Decor collection offers a wide selection of decorative murals to furnish and give the environment a unique atmosphere and personalized style. A proposal full of new subjects that adopts a breakdown system that is a cornerstone of the collection, for ease of choice and application. Metropolis lit up by the lights of skyscrapers, which is reflected on glass creating a play of shadows and undefined silhouettes. In the silver-based versions, the city skyline is accentuated by the contrast between the metallic of the sky and the matte of the buildings.