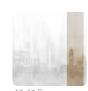

## Description

JV 202 Murals Decor collection offers a wide selection of decorative murals to furnish and give the environment a unique atmosphere and personalized style. A proposal full of new subjects that adopts a breakdown system that is a cornerstone of the collection, for ease of choice and application. Metropolis lit up by the lights of skyscrapers, which is reflected on glass creating a play of shadows and undefined silhouettes. In the silver-based versions, the city skyline is accentuated by the contrast between the metallic of the sky and the matte of the buildings.