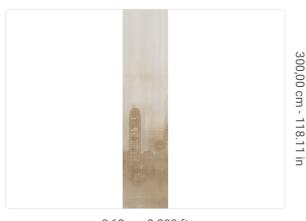

0,68 m - 2.230 ft

## Technical specifications

SKU Width Length Composition Sold by Match Vertical repeat Fire rating Strippability Paste

Washability

41415 0,68 m - 2.230 ft 3,00 m - 9.84 ft METALLIZED VINYL PANEL - CM 68 L X 300 H NO REPETITION 300,00 cm - 118.11 in B-S2,D0 STRIPPABLE PASTE THE WALL EXTRA WASHABLE