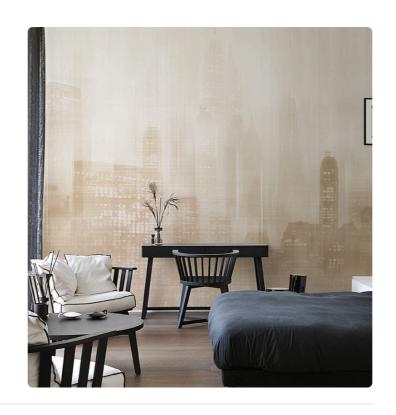

## Description

JV 202 Murals Decor collection offers a wide selection of decorative murals to furnish and give the environment a unique atmosphere and personalized style. A proposal full of new subjects that adopts a breakdown system that is a cornerstone of the collection, for ease of choice and application. Metropolis lit up by the lights of skyscrapers, which is reflected on glass creating a play of shadows and undefined silhouettes. In the silver-based versions, the city skyline is accentuated by the contrast between the metallic of the sky and the matte of the buildings.