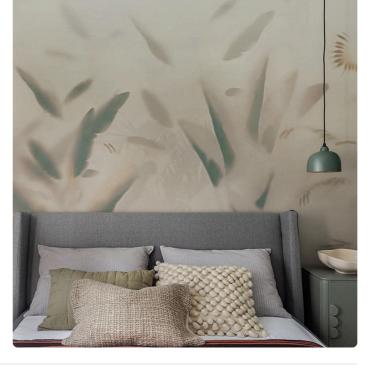

## NADI LILAC

Collection JV 202 MURALS DECOR

## Description

JV 202 Murals Decor collection offers a wide selection of decorative murals to furnish and give the environment a unique atmosphere and personalized style. A proposal full of new subjects that adopts a breakdown system that is a cornerstone of the collection, for ease of choice and application. An opaque glass from which the silhouettes of tropical leaves transpire. Nadi, adapts to any environment, in both private and contract settings, creating a perfect setting for one's furnishings.