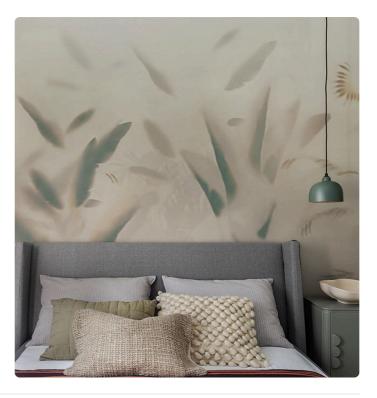

## NADI LILAC

Collection JV 202 MURALS DECOR

## Description

JV 202 Murals Decor collection offers a wide selection of decorative murals to furnish and give the environment a unique atmosphere and personalized style. A proposal full of new subjects that adopts a breakdown system that is a cornerstone of the collection, for ease of choice and application. An opaque glass from which the silhouettes of tropical leaves transpire. Nadi, adapts to any environment, in both private and contract settings, creating a perfect setting for one's furnishings.