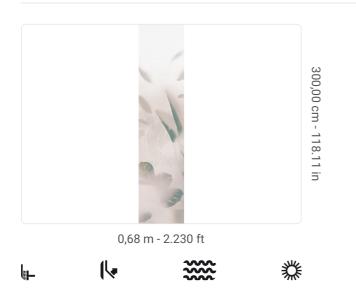

## **Technical specifications**

SKU Width Length Composition Sold by Match Vertical repeat Fire rating Strippability Paste Washability

41424 0,68 m - 2.230 ft 3,00 m - 9.84 ft VINYI PANEL - CM 68 L X 300 H NO REPETITION 300,00 cm - 118.11 in B-S2,D0 STRIPPABLE PASTE THE WALL EXTRA WASHABLE