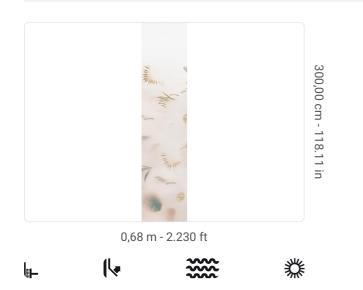

## Description

JV 202 Murals Decor collection offers a wide selection of decorative murals to furnish and give the environment a unique atmosphere and personalized style. A proposal full of new subjects that adopts a breakdown system that is a cornerstone of the collection, for ease of choice and application. An opaque glass from which the silhouettes of tropical leaves transpire. Nadi, adapts to any environment, in both private and contract settings, creating a perfect setting for one's furnishings.

## **Technical specifications**

SKU Width Length Composition Sold by Match Vertical repeat Fire rating Strippability Paste Washability

41426 0,68 m - 2.230 ft 3,00 m - 9.84 ft VINYL PANEL - CM 68 L X 300 H NO REPETITION 300,00 cm - 118.11 in B-S2,D0 STRIPPABLE PASTE THE WALL EXTRA WASHABLE