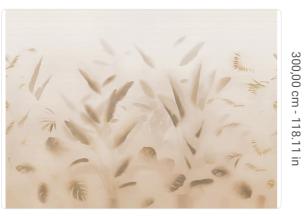

## Description

JV 202 Murals Decor collection offers a wide selection of decorative murals to furnish and give the environment a unique atmosphere and personalized style. A proposal full of new subjects that adopts a breakdown system that is a cornerstone of the collection, for ease of choice and application. An opaque glass from which the silhouettes of tropical leaves transpire. Nadi, adapts to any environment, in both private and contract settings, creating a perfect setting for one's furnishings.

Match

Paste

Vertical repeat

Fire rating Strippability

Washability

41430 4,08 m - 13.382 ft 3,00 m - 9.84 ft VINYI PANEL - CM 408 L X 300 H 300,00 cm - 118.11 in REPEATABLE 300,00 cm - 118.11 in B-S2.D0 STRIPPABLE PASTE THE WALL EXTRA WASHABLE