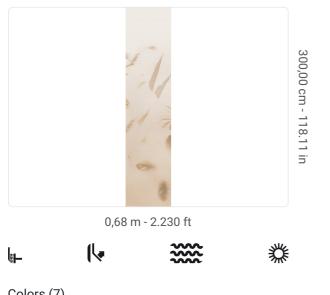

## **Technical specifications**

SKU Width Length Composition Sold by Match Vertical repeat Fire rating Strippability Paste Washability

41431 0,68 m - 2.230 ft 3,00 m - 9.84 ft VINYI PANEL - CM 68 L X 300 H NO REPETITION 300,00 cm - 118.11 in B-S2,D0 STRIPPABLE PASTE THE WALL EXTRA WASHABLE