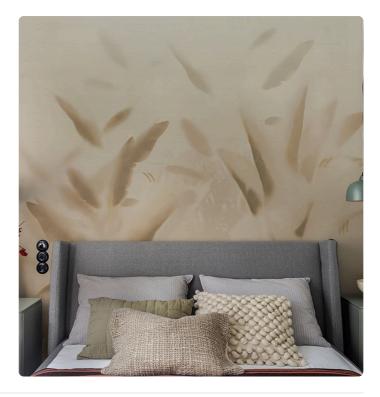

## NADI BEIGE

Collection JV 202 MURALS DECOR

## Description

JV 202 Murals Decor collection offers a wide selection of decorative murals to furnish and give the environment a unique atmosphere and personalized style. A proposal full of new subjects that adopts a breakdown system that is a cornerstone of the collection, for ease of choice and application. An opaque glass from which the silhouettes of tropical leaves transpire. Nadi, adapts to any environment, in both private and contract settings, creating a perfect setting for one's furnishings.