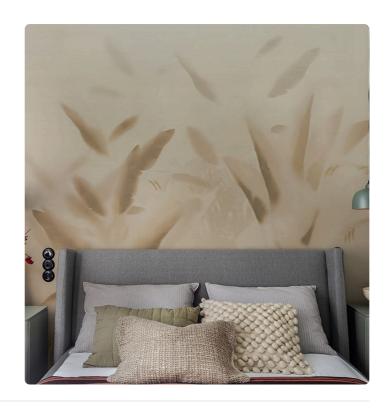

## NADI BEIGE

Collection JV 202 MURALS DECOR

## Description

JV 202 Murals Decor collection offers a wide selection of decorative murals to furnish and give the environment a unique atmosphere and personalized style. A proposal full of new subjects that adopts a breakdown system that is a cornerstone of the collection, for ease of choice and application. An opaque glass from which the silhouettes of tropical leaves transpire. Nadi, adapts to any environment, in both private and contract settings, creating a perfect setting for one's furnishings.