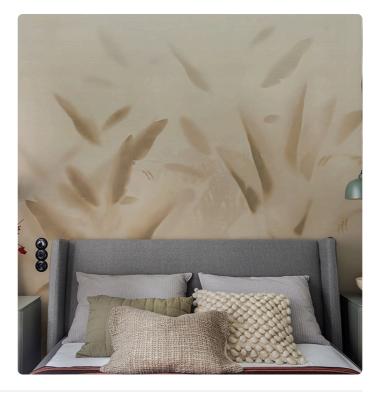

## NADI BEIGE

Collection JV 202 MURALS DECOR

## Description

JV 202 Murals Decor collection offers a wide selection of decorative murals to furnish and give the environment a unique atmosphere and personalized style. A proposal full of new subjects that adopts a breakdown system that is a cornerstone of the collection, for ease of choice and application. An opaque glass from which the silhouettes of tropical leaves transpire. Nadi, adapts to any environment, in both private and contract settings, creating a perfect setting for one's furnishings.