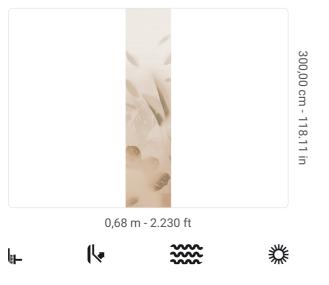

## **Technical specifications**

SKU Width Length Composition Sold by Match Vertical repeat Fire rating Strippability Paste Washability

41434 0,68 m - 2.230 ft 3,00 m - 9.84 ft VINYI PANEL - CM 68 L X 300 H NO REPETITION 300,00 cm - 118.11 in B-S2,D0 STRIPPABLE PASTE THE WALL EXTRA WASHABLE