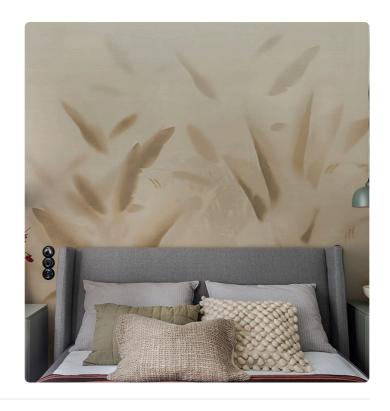

## NADI BEIGE

Collection JV 202 MURALS DECOR

## Description

JV 202 Murals Decor collection offers a wide selection of decorative murals to furnish and give the environment a unique atmosphere and personalized style. A proposal full of new subjects that adopts a breakdown system that is a cornerstone of the collection, for ease of choice and application. An opaque glass from which the silhouettes of tropical leaves transpire. Nadi, adapts to any environment, in both private and contract settings, creating a perfect setting for one's furnishings.