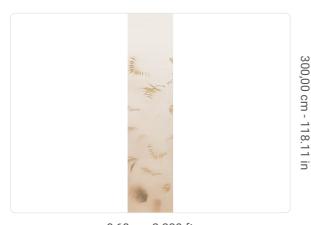

0,68 m - 2.230 ft

## Technical specifications

Width Length Composition Sold by Match Vertical repeat Fire rating Strippability

Paste Washability

SKU

41436

0,68 m - 2.230 ft 3,00 m - 9.84 ft VINYI

PANEL - CM 68 L X 300 H

NO REPETITION 300,00 cm - 118.11 in