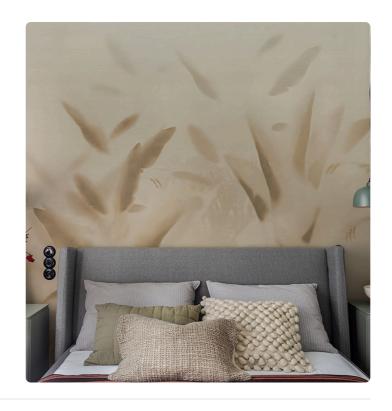

## NADI BEIGE

Collection JV 202 MURALS DECOR

## Description

JV 202 Murals Decor collection offers a wide selection of decorative murals to furnish and give the environment a unique atmosphere and personalized style. A proposal full of new subjects that adopts a breakdown system that is a cornerstone of the collection, for ease of choice and application. An opaque glass from which the silhouettes of tropical leaves transpire. Nadi, adapts to any environment, in both private and contract settings, creating a perfect setting for one's furnishings.