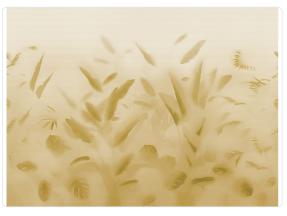

## **NADI YELLOW**

Collection JV 202 MURALS DECOR

JV 202 Murals Decor collection offers a wide selection of decorative murals to furnish and give the environment a unique atmosphere and personalized style. A proposal full of new subjects that adopts a breakdown system that is a cornerstone of the collection, for ease of choice and application. An opaque glass from which the silhouettes of tropical leaves transpire. Nadi, adapts to any environment, in both private and contract settings, creating a perfect setting for one's furnishings.