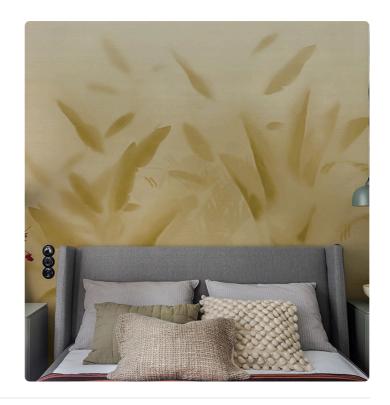

## **NADI YELLOW**

Collection JV 202 MURALS DECOR

JV 202 Murals Decor collection offers a wide selection of decorative murals to furnish and give the environment a unique atmosphere and personalized style. A proposal full of new subjects that adopts a breakdown system that is a cornerstone of the collection, for ease of choice and application. An opaque glass from which the silhouettes of tropical leaves transpire. Nadi, adapts to any environment, in both private and contract settings, creating a perfect setting for one's furnishings.