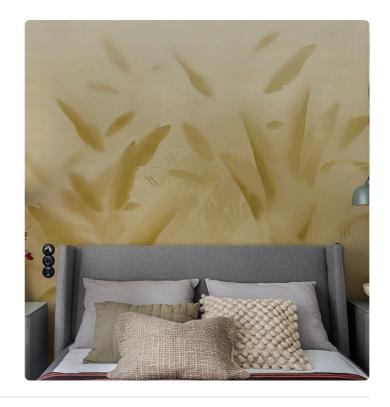

## **NADI YELLOW**

Collection JV 202 MURALS DECOR

JV 202 Murals Decor collection offers a wide selection of decorative murals to furnish and give the environment a unique atmosphere and personalized style. A proposal full of new subjects that adopts a breakdown system that is a cornerstone of the collection, for ease of choice and application. An opaque glass from which the silhouettes of tropical leaves transpire. Nadi, adapts to any environment, in both private and contract settings, creating a perfect setting for one's furnishings.

## Technical specifications

SKU 41442 Width 0,68 m - 2.230 ft 3,00 m - 9.84 ft Length Composition VINYI Sold by PANEL - CM 68 L X 300 H Match NO REPETITION

Vertical repeat 300,00 cm - 118.11 in B-S2,D0 Fire rating STRIPPABLE Strippability