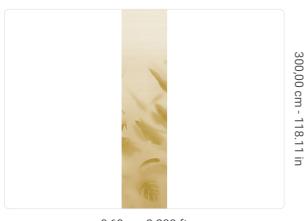

0,68 m - 2.230 ft

## Technical specifications

SKU 41442 Width 0,68 m - 2.230 ft 3,00 m - 9.84 ft Length Composition VINYI Sold by PANEL - CM 68 L X 300 H Match NO REPETITION

Vertical repeat 300,00 cm - 118.11 in B-S2,D0 Fire rating STRIPPABLE Strippability