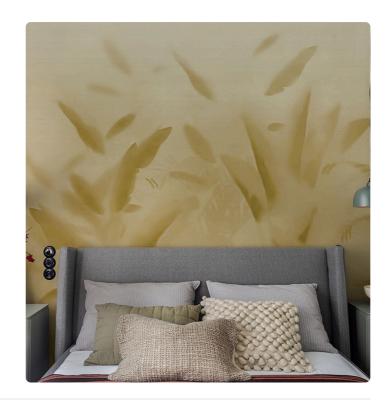

## **NADI YELLOW**

Collection JV 202 MURALS DECOR

JV 202 Murals Decor collection offers a wide selection of decorative murals to furnish and give the environment a unique atmosphere and personalized style. A proposal full of new subjects that adopts a breakdown system that is a cornerstone of the collection, for ease of choice and application. An opaque glass from which the silhouettes of tropical leaves transpire. Nadi, adapts to any environment, in both private and contract settings, creating a perfect setting for one's furnishings.