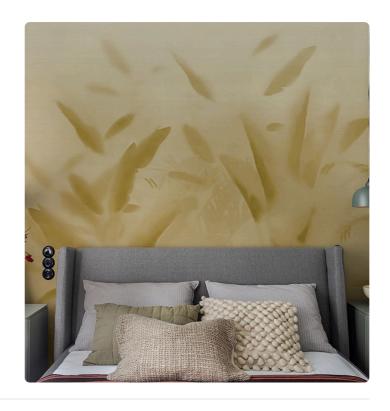

## **NADI YELLOW**

Collection JV 202 MURALS DECOR

JV 202 Murals Decor collection offers a wide selection of decorative murals to furnish and give the environment a unique atmosphere and personalized style. A proposal full of new subjects that adopts a breakdown system that is a cornerstone of the collection, for ease of choice and application. An opaque glass from which the silhouettes of tropical leaves transpire. Nadi, adapts to any environment, in both private and contract settings, creating a perfect setting for one's furnishings.