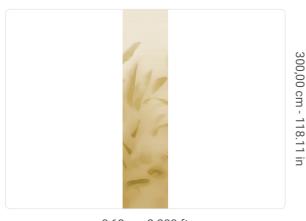

0,68 m - 2.230 ft

## Technical specifications

SKU Width Length Composition Sold by Match Vertical repeat Fire rating

Strippability Paste Washability 41445

0,68 m - 2.230 ft 3,00 m - 9.84 ft

VINYI

PANEL - CM 68 L X 300 H

NO REPETITION 300,00 cm - 118.11 in B-S2,D0