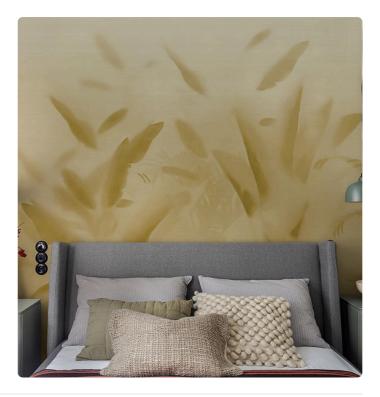

## Description

JV 202 Murals Decor collection offers a wide selection of decorative murals to furnish and give the environment a unique atmosphere and personalized style. A proposal full of new subjects that adopts a breakdown system that is a cornerstone of the collection, for ease of choice and application. An opaque glass from which the silhouettes of tropical leaves transpire. Nadi, adapts to any environment, in both private and contract settings, creating a perfect setting for one's furnishings.