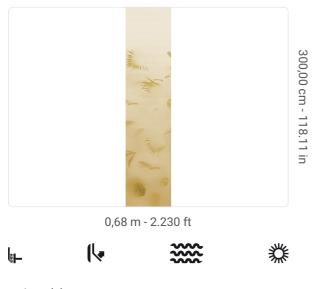

## **Technical specifications**

SKU Width Length Composition Sold by Match Vertical repeat Fire rating Strippability Paste Washability 41446 0,68 m - 2.230 ft 3,00 m - 9.84 ft VINYL PANEL - CM 68 L X 300 H NO REPETITION 300,00 cm - 118.11 in B-S2,D0 STRIPPABLE PASTE THE WALL EXTRA WASHABLE