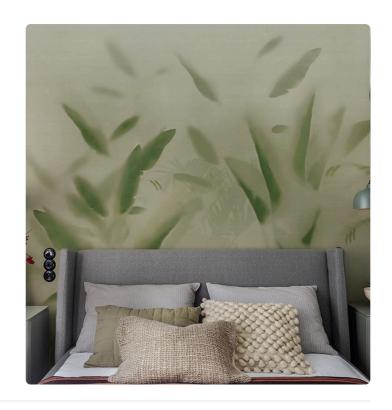

## **NADI GREEN**

Collection JV 202 MURALS DECOR

## Description

JV 202 Murals Decor collection offers a wide selection of decorative murals to furnish and give the environment a unique atmosphere and personalized style. A proposal full of new subjects that adopts a breakdown system that is a cornerstone of the collection, for ease of choice and application. An opaque glass from which the silhouettes of tropical leaves transpire. Nadi, adapts to any environment, in both private and contract settings, creating a perfect setting for one's furnishings.