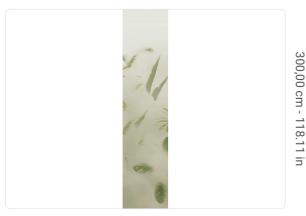

0,68 m - 2.230 ft

## Technical specifications

SKU 41451 Width 0,68 m - 2.230 ft 3,00 m - 9.84 ft Length Composition VINYI Sold by PANEL - CM 68 L X 300 H Match NO REPETITION

300,00 cm - 118.11 in Vertical repeat B-S2,D0 Fire rating STRIPPABLE Strippability