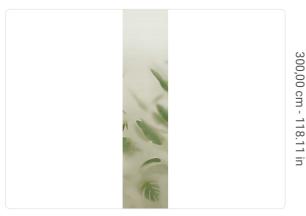

0,68 m - 2.230 ft

## Technical specifications

SKU 41452 Width 0,68 m - 2.230 ft 3,00 m - 9.84 ft Length Composition VINYI Sold by PANEL - CM 68 L X 300 H Match NO REPETITION

Vertical repeat 300,00 cm - 118.11 in B-S2,D0 Fire rating STRIPPABLE Strippability