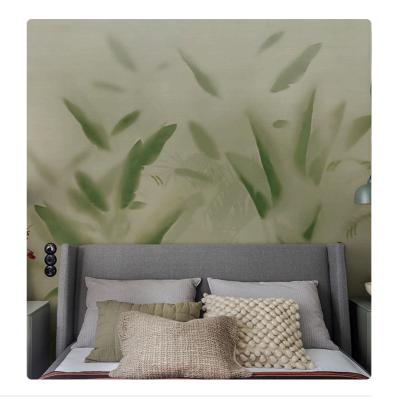

## **NADI GREEN**

Collection JV 202 MURALS DECOR

JV 202 Murals Decor collection offers a wide selection of decorative murals to furnish and give the environment a unique atmosphere and personalized style. A proposal full of new subjects that adopts a breakdown system that is a cornerstone of the collection, for ease of choice and application. An opaque glass from which the silhouettes of tropical leaves transpire. Nadi, adapts to any environment, in both private and contract settings, creating a perfect setting for one's furnishings.