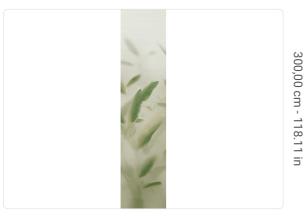

0,68 m - 2.230 ft

## Technical specifications

SKU 41453 Width 0,68 m - 2.230 ft 3,00 m - 9.84 ft Length Composition VINYI Sold by PANEL - CM 68 L X 300 H Match NO REPETITION

300,00 cm - 118.11 in Vertical repeat B-S2,D0 Fire rating STRIPPABLE Strippability