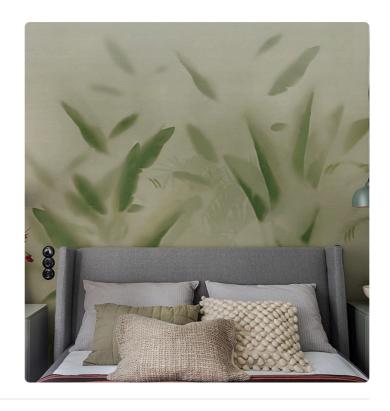

## **NADI GREEN**

Collection JV 202 MURALS DECOR

## Description

JV 202 Murals Decor collection offers a wide selection of decorative murals to furnish and give the environment a unique atmosphere and personalized style. A proposal full of new subjects that adopts a breakdown system that is a cornerstone of the collection, for ease of choice and application. An opaque glass from which the silhouettes of tropical leaves transpire. Nadi, adapts to any environment, in both private and contract settings, creating a perfect setting for one's furnishings.