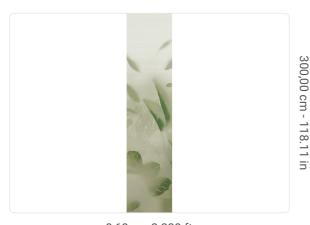

0,68 m - 2.230 ft

## Technical specifications

SKU Width Length Composition Sold by Match Vertical repeat Fire rating Strippability

41454 0,68 m - 2.230 ft 3,00 m - 9.84 ft VINYI PANEL - CM 68 L X 300 H NO REPETITION 300,00 cm - 118.11 in B-S2,D0 STRIPPABLE PASTE THE WALL EXTRA WASHABLE