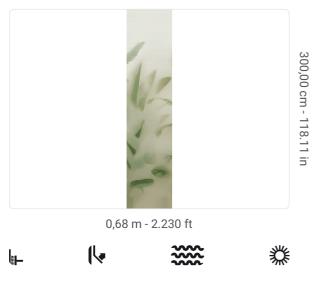

## **Technical specifications**

SKU Width Length Composition Sold by Match Vertical repeat Fire rating Strippability Paste Washability 41455 0,68 m - 2.230 ft 3,00 m - 9.84 ft VINYL PANEL - CM 68 L X 300 H NO REPETITION 300,00 cm - 118.11 in B-S2,D0 STRIPPABLE PASTE THE WALL EXTRA WASHABLE