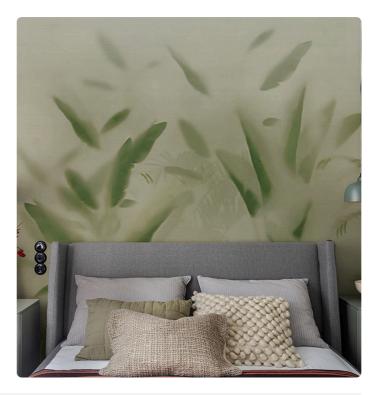

## Description

JV 202 Murals Decor collection offers a wide selection of decorative murals to furnish and give the environment a unique atmosphere and personalized style. A proposal full of new subjects that adopts a breakdown system that is a cornerstone of the collection, for ease of choice and application. An opaque glass from which the silhouettes of tropical leaves transpire. Nadi, adapts to any environment, in both private and contract settings, creating a perfect setting for one's furnishings.