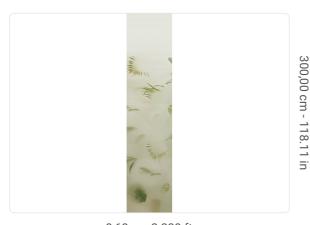

0,68 m - 2.230 ft

## Technical specifications

SKU 41456 Width 0,68 m - 2.230 ft 3,00 m - 9.84 ft Length Composition VINYI Sold by PANEL - CM 68 L X 300 H

Match NO REPETITION 300,00 cm - 118.11 in Vertical repeat B-S2,D0 Fire rating