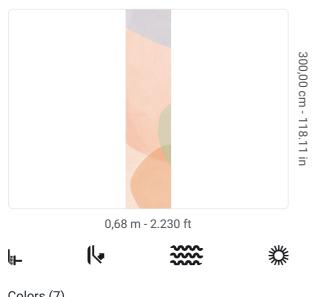

## **Technical specifications**

SKU Width Length Composition Sold by Match Vertical repeat Fire rating Strippability Paste Washability

41462 0,68 m - 2.230 ft 3,00 m - 9.84 ft VINYI PANEL - CM 68 L X 300 H NO REPETITION 300,00 cm - 118.11 in B-S2,D0 STRIPPABLE PASTE THE WALL EXTRA WASHABLE