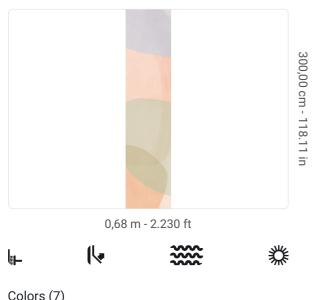

## **Technical specifications**

SKU Width Length Composition Sold by Match Vertical repeat Fire rating Strippability Paste Washability

41463 0,68 m - 2.230 ft 3,00 m - 9.84 ft VINYI PANEL - CM 68 L X 300 H NO REPETITION 300,00 cm - 118.11 in B-S2,D0 STRIPPABLE PASTE THE WALL EXTRA WASHABLE