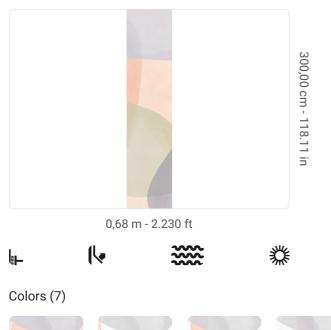

## **Technical specifications**

SKU Width Length Composition Sold by Match Vertical repeat Fire rating Strippability Paste Washability

41464 0,68 m - 2.230 ft 3,00 m - 9.84 ft VINYI PANEL - CM 68 L X 300 H NO REPETITION 300,00 cm - 118.11 in B-S2,D0 STRIPPABLE PASTE THE WALL EXTRA WASHABLE