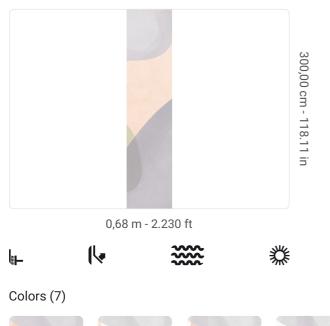

## **Technical specifications**

SKU Width Length Composition Sold by Match Vertical repeat Fire rating Strippability Paste Washability 41465 0,68 m - 2.230 ft 3,00 m - 9.84 ft VINYL PANEL - CM 68 L X 300 H NO REPETITION 300,00 cm - 118.11 in B-S2,D0 STRIPPABLE PASTE THE WALL EXTRA WASHABLE