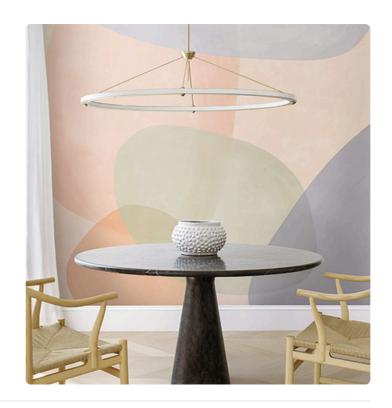

## **BROCK PASTEL**

Collection JV 202 MURALS DECOR

JV 202 Murals Decor collection offers a wide selection of decorative murals to furnish and give the environment a unique atmosphere and personalized style. A proposal full of new subjects that adopts a breakdown system that is a cornerstone of the collection, for ease of choice and application. Composition, inspired by color block, which combines bold, vibrant brushstrokes of color and overlaps them, creating unique shades, tones and highlights, accentuated by embossing.