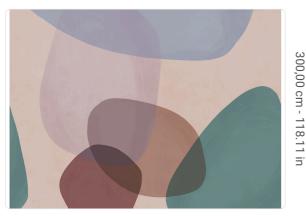

4,08 m - 13.382 ft

## Technical specifications

SKU Width Length Composition Sold by Repeat Match Vertical repeat

Strippability Paste Washability

Fire rating

41470

4,08 m - 13.382 ft 3,00 m - 9.84 ft

VINYI

PANEL - CM 408 L X 300 H 300,00 cm - 118.11 in

REPEATABLE

300,00 cm - 118.11 in

B-S2,D0 STRIPPABLE PASTE THE WALL EXTRA WASHABLE