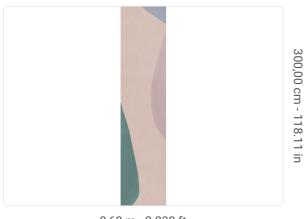

0,68 m - 2.230 ft

## Technical specifications

SKU Width Length Composition Sold by Match Vertical repeat Fire rating Strippability

41471 0,68 m - 2.230 ft 3,00 m - 9.84 ft VINYI PANEL - CM 68 L X 300 H NO REPETITION 300,00 cm - 118.11 in B-S2,D0 STRIPPABLE PASTE THE WALL EXTRA WASHABLE