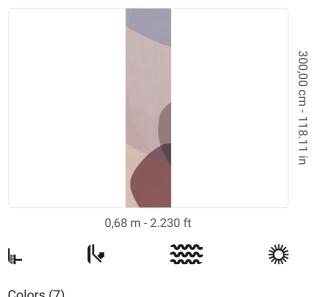

## **Technical specifications**

SKU Width Length Composition Sold by Match Vertical repeat Fire rating Strippability Paste Washability

41472 0,68 m - 2.230 ft 3,00 m - 9.84 ft VINYI PANEL - CM 68 L X 300 H NO REPETITION 300,00 cm - 118.11 in B-S2,D0 STRIPPABLE PASTE THE WALL EXTRA WASHABLE