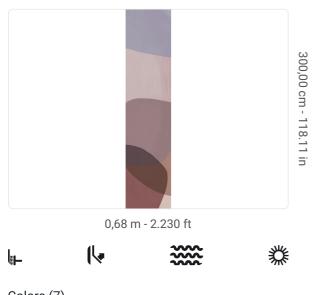

## **Technical specifications**

SKU Width Length Composition Sold by Match Vertical repeat Fire rating Strippability Paste Washability

41473 0,68 m - 2.230 ft 3,00 m - 9.84 ft VINYI PANEL - CM 68 L X 300 H NO REPETITION 300,00 cm - 118.11 in B-S2,D0 STRIPPABLE PASTE THE WALL EXTRA WASHABLE