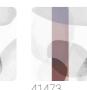

## **BROCK MAUVE**

Collection JV 202 MURALS DECOR

JV 202 Murals Decor collection offers a wide selection of decorative murals to furnish and give the environment a unique atmosphere and personalized style. A proposal full of new subjects that adopts a breakdown system that is a cornerstone of the collection, for ease of choice and application. Composition, inspired by color block, which combines bold, vibrant brushstrokes of color and overlaps them, creating unique shades, tones and highlights, accentuated by embossing.

## Technical specifications

SKU Width Length Composition Sold by Match Vertical repeat Fire rating Strippability

Paste Washability 41474

0,68 m - 2.230 ft 3,00 m - 9.84 ft

VINYI

PANEL - CM 68 L X 300 H

NO REPETITION 300,00 cm - 118.11 in B-S2,D0