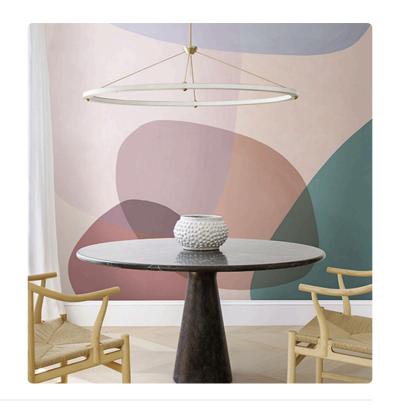

## **BROCK MAUVE**

Collection JV 202 MURALS DECOR

JV 202 Murals Decor collection offers a wide selection of decorative murals to furnish and give the environment a unique atmosphere and personalized style. A proposal full of new subjects that adopts a breakdown system that is a cornerstone of the collection, for ease of choice and application. Composition, inspired by color block, which combines bold, vibrant brushstrokes of color and overlaps them, creating unique shades, tones and highlights, accentuated by embossing.

## Technical specifications

SKU Width Length Composition Sold by Match Vertical repeat Fire rating Strippability

Paste Washability 41474

0,68 m - 2.230 ft 3,00 m - 9.84 ft

VINYI

PANEL - CM 68 L X 300 H

NO REPETITION 300,00 cm - 118.11 in B-S2,D0