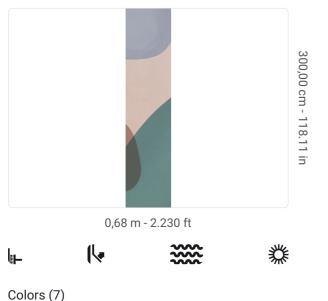

## **Technical specifications**

SKU Width Length Composition Sold by Match Vertical repeat Fire rating Strippability Paste Washability

41475 0,68 m - 2.230 ft 3,00 m - 9.84 ft VINYI PANEL - CM 68 L X 300 H NO REPETITION 300,00 cm - 118.11 in B-S2,D0 STRIPPABLE PASTE THE WALL EXTRA WASHABLE