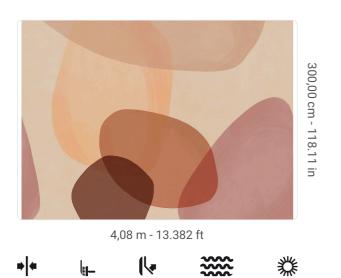

## **Technical specifications**

SKU Width Length Composition Sold by Repeat Match Vertical repeat Fire rating Strippability Paste Washability

41480 4,08 m - 13.382 ft 3,00 m - 9.84 ft VINYI PANEL - CM 408 L X 300 H 300,00 cm - 118.11 in REPEATABLE 300,00 cm - 118.11 in B-S2.D0 STRIPPABLE PASTE THE WALL EXTRA WASHABLE