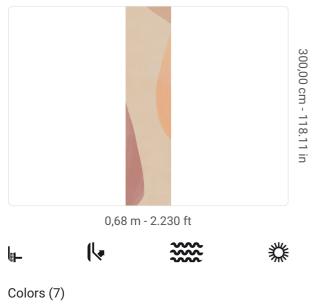

## **Technical specifications**

SKU Width Length Composition Sold by Match Vertical repeat Fire rating Strippability Paste Washability

41481 0,68 m - 2.230 ft 3,00 m - 9.84 ft VINYI PANEL - CM 68 L X 300 H NO REPETITION 300,00 cm - 118.11 in B-S2,D0 STRIPPABLE PASTE THE WALL EXTRA WASHABLE