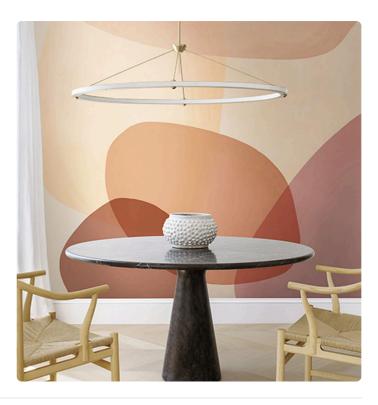

## BROCK **TERRACOTTA**

Collection JV 202 MURALS DECOR

## Description

JV 202 Murals Decor collection offers a wide selection of decorative murals to furnish and give the environment a unique atmosphere and personalized style. A proposal full of new subjects that adopts a breakdown system that is a cornerstone of the collection, for ease of choice and application. Composition, inspired by color block, which combines bold, vibrant brushstrokes of color and overlaps them, creating unique shades, tones and highlights, accentuated by embossing.