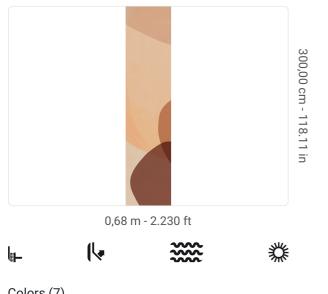

## **Technical specifications**

SKU Width Length Composition Sold by Match Vertical repeat Fire rating Strippability Paste Washability

41482 0,68 m - 2.230 ft 3,00 m - 9.84 ft VINYI PANEL - CM 68 L X 300 H NO REPETITION 300,00 cm - 118.11 in B-S2,D0 STRIPPABLE PASTE THE WALL EXTRA WASHABLE