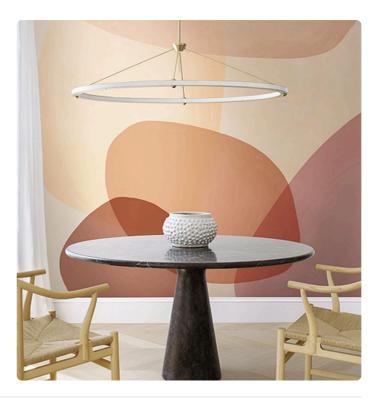

## BROCK **TERRACOTTA**

Collection JV 202 MURALS DECOR

## Description

JV 202 Murals Decor collection offers a wide selection of decorative murals to furnish and give the environment a unique atmosphere and personalized style. A proposal full of new subjects that adopts a breakdown system that is a cornerstone of the collection, for ease of choice and application. Composition, inspired by color block, which combines bold, vibrant brushstrokes of color and overlaps them, creating unique shades, tones and highlights, accentuated by embossing.