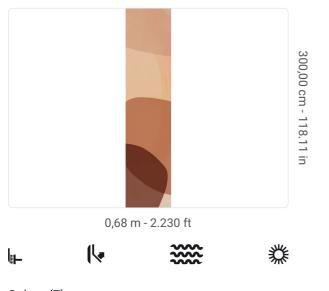

## **Technical specifications**

SKU Width Length Composition Sold by Match Vertical repeat Fire rating Strippability Paste Washability

41483 0,68 m - 2.230 ft 3,00 m - 9.84 ft VINYI PANEL - CM 68 L X 300 H NO REPETITION 300,00 cm - 118.11 in B-S2,D0 STRIPPABLE PASTE THE WALL EXTRA WASHABLE